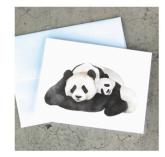

Baby Lion

Hereford Calf

Brown Bear

Autumn Bear

Pandas

Geometric Bear

Geometric Deer

Geometric Fox

### WATERCOLOR PRINTS

Brown Bear 5x7, 8x10, 11x14, 13x19

Cactus 5x7, 8x10, 11x14, 13x19

Pandas 5x7, 8x10, 11x14

Succulent Braid 5x7, 8x10, 11x14. 13x19

Hereford Calf 5x7, 8x10, 11x14

Moose River 5x7, 8x10, 11x14