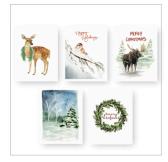

## HOLIDAY CARDS

Garland Fawn

Winter Sparrow

Christmas Corgi

Woodland Santa

Winter Wonderland

Christmas Moose

Merry Christmas

Joy

Geometric Wreath

Merry Christmas Trees

Holiday Fox

Holiday Deer

ORIGINAL WATERCOLOR PRINTS + CARDS