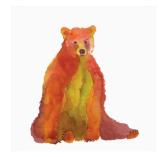

Baby Lion

Hereford Calf

Brown Bear

Autumn Bear

Pandas

Geometric Bear

Geometric Deer

Geometric Fox

### WATERCOLOR PRINTS

Brown Bear 5x7, 8x10, 11x14, 13x19

Cactus 5x7, 8x10, 11x14, 13x19

Pandas 5x7, 8x10, 11x14

Succulent Braid 5x7, 8x10, 11x14. 13x19

Hereford Calf 5x7, 8x10, 11x14

Moose River 5x7, 8x10, 11x14