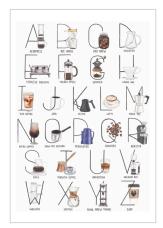

## ALPHABET PRINTS

Mushroom Alphabet 13x19

Flower Alphabet 13x19

Coffee Alphabet 13x19

5x7, 8x10

Orchid

Poppy 5x7, 8x10

5x7, 8x10

### COFFEE PRINTS

Aeropress 5x7, 8x10

Bee House 5x7, 8x10

Chemex 5x7, 8x10

Cold Brew 5x7, 8x10

Espresso Machine 5x7, 8x10

French Press 5x7, 8x10

Coffee Grinder 5x7, 8x10

Iced Coffee 5x7, 8x10

Cup of Joe 5x7, 8x10

Latte 5x7, 8x10

Moka Pot 5x7, 8x10

Percolator 5x7, 8x10

Coffee Beans 5x7, 8x10

Roaster 5x7, 8x10

Coffee Scale

Yama Brew Tower 5x7, 8x10

Brew Methods 8X10, 13x19

Turkish Coffee 5x7, 8x10

Vacuum Pot 5x7, 8x10