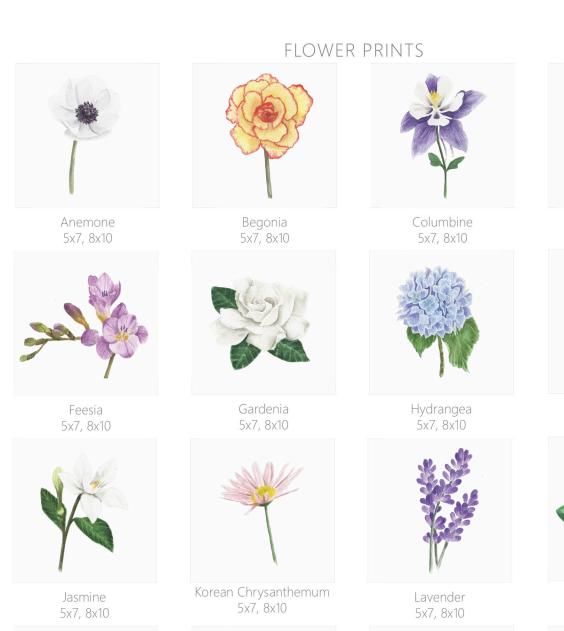

## FLOWERS

Wild Rose

Begonia

Lavender

Hydrangea

Magnolia

Orchid

Рорру

## ALPHABET PRINTS

Mushroom Alphabet 13x19

Flower Alphabet 13x19

Coffee Alphabet 13x19

5x7, 8x10

Orchid

Poppy 5x7, 8x10

5x7, 8x10