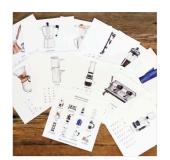

### COFFEE PRINTS

Aeropress 5x7, 8x10

Bee House 5x7, 8x10

Chemex 5x7, 8x10

Cold Brew 5x7, 8x10

Espresso Machine 5x7, 8x10

French Press 5x7, 8x10

Coffee Grinder 5x7, 8x10

Iced Coffee 5x7, 8x10

Cup of Joe 5x7, 8x10

Latte 5x7, 8x10

Moka Pot 5x7, 8x10

Percolator 5x7, 8x10

Coffee Beans 5x7, 8x10

Roaster 5x7, 8x10

Coffee Scale

Yama Brew Tower 5x7, 8x10

Brew Methods 8X10, 13x19

Turkish Coffee 5x7, 8x10

Vacuum Pot 5x7, 8x10