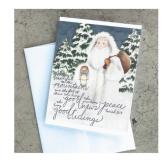

## HOLIDAY CARDS

Garland Fawn

Winter Sparrow

Christmas Corgi

Woodland Santa

Winter Wonderland

Christmas Moose

Merry Christmas