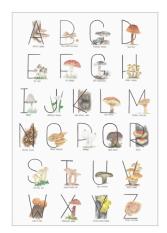

## ALPHABET PRINTS

Mushroom Alphabet 13x19

Flower Alphabet 13x19

Coffee Alphabet 13x19

5x7, 8x10

Orchid

Poppy 5x7, 8x10

5x7, 8x10