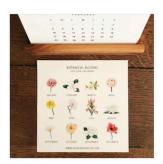

### DESK CALENDARS

WHOLESALE

Calendar | \$15 each

Calendar + Base | \$25 each

**MSRP** 

Calendar | \$25 each

Calendar + Base | \$40 each

Twelve of Lauren's original coffee and botanical paintings are featured each month on these unique desk calendars. Measuring 6"x6" and fitting perfectly into a hand-crafted wood base, these desk calendars are a modern and beautiful way to follow the 2020 calendar year. View more photos of these calendars at www.LaurenBetancur.com

Brew Methods Desk Calendar

Botanical Blooms Desk Calendar