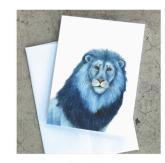

## ANIMALS

Neon Zebra

Purple Giraffe

Blue Lion

Pink Elephant

Baby Giraffe

Baby Elephant

Baby Zebra

### COLORFUL ANIMAL SERIES

Purple Giraffe 5x7, 8x10, 11x14, 13x19

Blue Lion 5x7, 8x10, 11x14, 13x19

Pink Elephant 5x7, 8x10, 11x14, 13x19

Neon Zebra 5x7, 8x10, 11x14, 13x19

Autumn Bear 5x7, 8x10, 11x14, 13x19