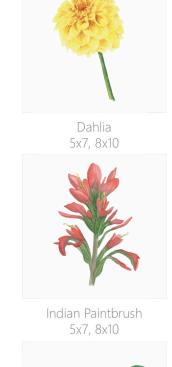

## ALPHABET PRINTS

Mushroom Alphabet 13x19

Flower Alphabet 13x19

Coffee Alphabet 13x19

5x7, 8x10

Orchid

Poppy 5x7, 8x10

5x7, 8x10