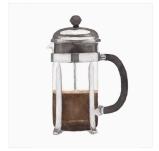

### COFFEE PRINTS

Aeropress 5x7, 8x10

Bee House 5x7, 8x10

Chemex 5x7, 8x10

Cold Brew 5x7, 8x10

Espresso Machine 5x7, 8x10

French Press 5x7, 8x10

Coffee Grinder 5x7, 8x10