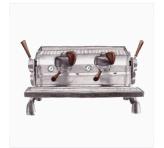

### COFFEE PRINTS

Aeropress 5x7, 8x10

Bee House 5x7, 8x10

Chemex 5x7, 8x10

Cold Brew 5x7, 8x10

Espresso Machine 5x7, 8x10

French Press 5x7, 8x10

Coffee Grinder 5x7, 8x10