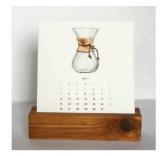

### DESK CALENDARS

WHOLESALE

Calendar | \$15 each

Calendar + Base | \$25 each

**MSRP** 

Calendar | \$25 each

Calendar + Base | \$40 each

Twelve of Lauren's original coffee and botanical paintings are featured each month on these unique desk calendars. Measuring 6"x6" and fitting perfectly into a hand-crafted wood base, these desk calendars are a modern and beautiful way to follow the 2020 calendar year. View more photos of these calendars at www.LaurenBetancur.com

Brew Methods Desk Calendar

Botanical Blooms Desk Calendar