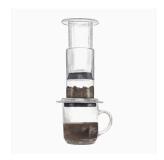

### COFFEE PRINTS

Aeropress 5x7, 8x10

Bee House 5x7, 8x10

Chemex 5x7, 8x10

Cold Brew 5x7, 8x10

Espresso Machine 5x7, 8x10

French Press 5x7, 8x10

Coffee Grinder 5x7, 8x10