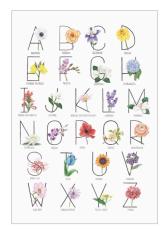

## ALPHABET PRINTS

Mushroom Alphabet 13x19

Flower Alphabet 13x19

Coffee Alphabet 13x19

5x7, 8x10

Orchid

Poppy 5x7, 8x10

5x7, 8x10