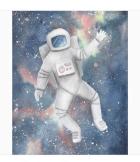

## SPACE COLLECTION

Love You to the Moon & Back 5x7, 8x10, 11x14

Galaxy Spaceman 5x7, 8x10, 11x14

Galaxy Asteroid 5x7, 8x10, 11x14

Galaxy Rocket 5x7, 8x10, 11x14