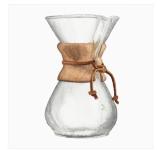

### COFFEE PRINTS

Aeropress 5x7, 8x10

Bee House 5x7, 8x10

Chemex 5x7, 8x10

Cold Brew 5x7, 8x10

Espresso Machine 5x7, 8x10

French Press 5x7, 8x10

Coffee Grinder 5x7, 8x10