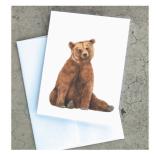

Baby Lion

Hereford Calf

Brown Bear

Autumn Bear

Pandas

Geometric Bear

Geometric Deer

Geometric Fox

### WATERCOLOR PRINTS

Brown Bear 5x7, 8x10, 11x14, 13x19

Cactus 5x7, 8x10, 11x14, 13x19

Pandas 5x7, 8x10, 11x14

Succulent Braid 5x7, 8x10, 11x14. 13x19

Hereford Calf 5x7, 8x10, 11x14

Moose River 5x7, 8x10, 11x14