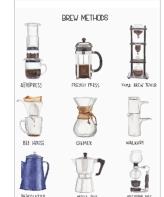

Yama Brew Tower 5x7, 8x10

Brew Methods 8X10, 13x19

Turkish Coffee 5x7, 8x10

Vacuum Pot 5x7, 8x10