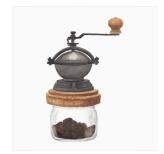

### COFFEE PRINTS

Aeropress 5x7, 8x10

Bee House 5x7, 8x10

Chemex 5x7, 8x10

Cold Brew 5x7, 8x10

Espresso Machine 5x7, 8x10

French Press 5x7, 8x10

Coffee Grinder 5x7, 8x10